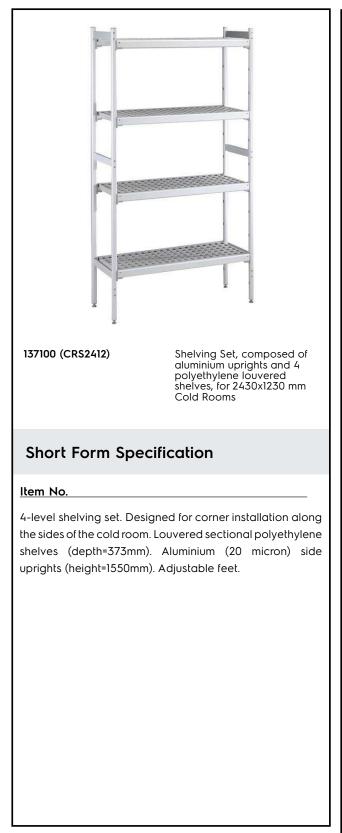

# FROFESSIONAL

Stainless Steel Preparation Aluminum Shelving Set for 2430x1230 mm cold rooms

| ITEM #  |  |  |
|---------|--|--|
| MODEL # |  |  |
| NAME #  |  |  |
| SIS #   |  |  |
| AIA #   |  |  |

# Construction

- Uprights and shelf frames constructed entirely in anodized aluminium (20 micron).
- 4 tiers.
- Shelves made by section of polyethylene tablets.
- Sectional polyethylene shelves are dishwasher safe.

#### Uprights 137100 (CRS2412) External dimensions, Width: External dimensions, Depth: External dimensions, Height: 1550 mm Max loading weight: Net weight:

2 708 mm 373 mm 2200 kg 63 kg

Stainless Steel Preparation Aluminum Shelving Set for 2430x1230 mm cold rooms