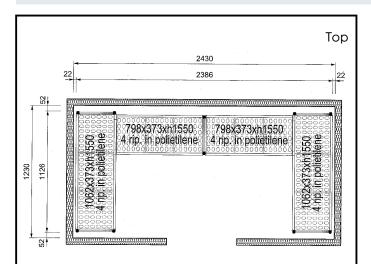

#### Uprights 137100 (CRS2412) External dimensions, Width: External dimensions, Depth: External dimensions, Height: 1550 mm Max loading weight: Net weight:

2 708 mm 373 mm 2200 kg 63 kg

Stainless Steel Preparation Aluminum Shelving Set for 2430x1230 mm cold rooms